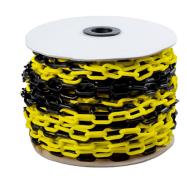

**MODEL: TS894** 

| MODEL NO | TS894 R&W       | TS894 Y&B       | TS894 W&B     |
|----------|-----------------|-----------------|---------------|
| MATERIAL | PVC             |                 |               |
| COLOR    | RED & WHITE     | YELLOW & BLACK  | WHITE & BLACK |
| PACKING  | 4 ROLL / 1 CTN  |                 |               |
| SIZE     | 6&8 MM x 20 MTR | 6&8 MM X 20 MTR | 6 MM X 20 MTR |
| ORIGIN   | CHINA           |                 |               |
| HS CODE  | 39042200        |                 |               |