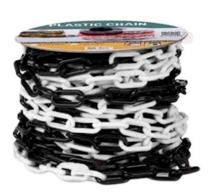

**MODEL: TS894** 

| MODEL NO | TS894 R&W       | TS894 Y&B       | TS894 W&B     |
|----------|-----------------|-----------------|---------------|
| MATERIAL | PVC             |                 |               |
| COLOR    | RED & WHITE     | YELLOW & BLACK  | WHITE & BLACK |
| PACKING  | 4 ROLL / 1 CTN  |                 |               |
| SIZE     | 6&8 MM x 20 MTR | 6&8 MM X 20 MTR | 6 MM X 20 MTR |
| ORIGIN   | CHINA           |                 |               |
| HS CODE  | 39042200        |                 |               |